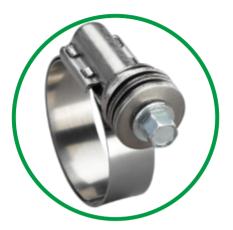

## FLEX-GEAR<sup>®</sup> IDEAL 43

Flex-Gear® clamps use a Belleville spring design to eliminate "cold flow" leakage that adjusts with the hose and fitting to maintain constant tension on the connection, eliminating leak paths. An excellent choice for fluctuating temperature and thermal compensation. Features and Benefits: Belleville spring and clamp consruction is built to respond to constant temperature fluctuations. The larger, havier-gauge, precision-formed springs provide higher rates of band tension and adjustment for a more dependable seal. Inner liner protects against shearing of the hose surfaces.